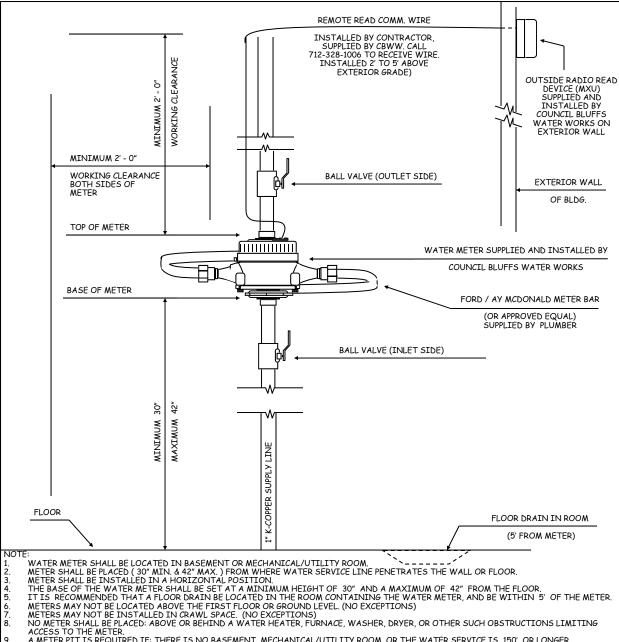

- 9. 10.
- ACCESS TO THE METER.

  A METER PIT IS REQUIRED IF: THERE IS NO BASEMENT, MECHANICAL/UTILITY ROOM, OR THE WATER SERVICE IS 150' OR LONGER.

  A MINIMUM OF 2' WORKING CLEARANCE IS REQUIRED AROUND 1" OR SMALLER WATER METERS.

  ALL METERS SHALL BE INSTALLED WITH A METER LINESETTER (SEE METER BAR TABLE BELOW). METER LINESETTERS CAN BE PURCHASED FROM COUNCIL BLUFFS WINSUPPLY.

  REMOTE READ COMMUNICATION WIRE WILL BE SUPPLIED BY CBWW AND INSTALLED BY CONTRACTOR, 2' TO 5' ABOVE EXTERIOR GRADE. CALL 712-328-1006 TO RECEIVE WIRE. 12.
- OUTSIDE RADIO READ DEVICE (MXU) SUPPLIED & INSTALLED BY COUNCIL BLUFFS WATER WORKS ON EXTERIOR WALL.

  CONTACT THE COUNCIL BLUFFS WATER WORKS, DISTRIBUTION & METER DEPARTMENT IF THE DESCRIBED INSTALLATION REQUIREMENTS CANNOT BE SATISFIED.

| AY MCDONALD "METER<br>BAR" PART NUMBERS | METER<br>SIZE |  |  |
|-----------------------------------------|---------------|--|--|
| 743-1SS 33                              | 5/8"          |  |  |
| 743-3SS 44                              | 3/4"          |  |  |
| 743-4MM 44                              | 1"            |  |  |

| FORD "METER BAR"<br>PART NUMBERS | METER<br>SIZE |
|----------------------------------|---------------|
| VCHSS-133-NL                     | 5/8"          |
| VCHSS-344-NL                     | 3/4"          |
| CH88-444-NL                      | 1"            |

## **STANDARD** SMALL METER INSTALLATION FOR COMMERCIAL & RESIDENTIAL 5/8", 3/4", & 1" METER (1" SERVICE)

| SCALE:                            | NONE | DATE: | 7/1/2024 |  |
|-----------------------------------|------|-------|----------|--|
| FILE NAME: SMALL INSIDE METER SET |      |       |          |  |